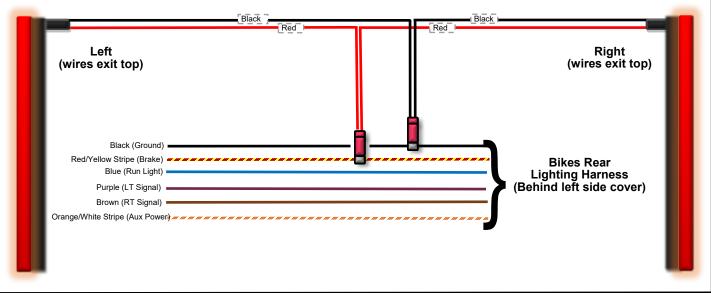

#### Custom Dynamics® Plasma Rods™ 2010-2013 Street Glide/Road Glide Wiring Diagrams

Posi-Tap Posi-Lock Connection Point

#### Single Color Functioning as Brake Only = No additional modules needed



### Single Color Functioning as Run/Brake with 2 Dual Converters (TFC)



#### Wiring Diagrams - Page 2.

#### Single Color Functioning as Brake/Turn with 2 Eclipse Modules (EPZ2)



#### Single Color Functioning as Run/Brake/Turn with 2 Dual Converters (TFC)



## Wiring Diagrams - Page 3.

# Single Color Functioning as Run, Brake, Turn with PB-TRI2 that includes Smart Triple Play Module



Questions? Call us at: 1 (800) 382-1388 M-TH 8:30AM-5:30PM / FR 9:30AM-5:30PM EST