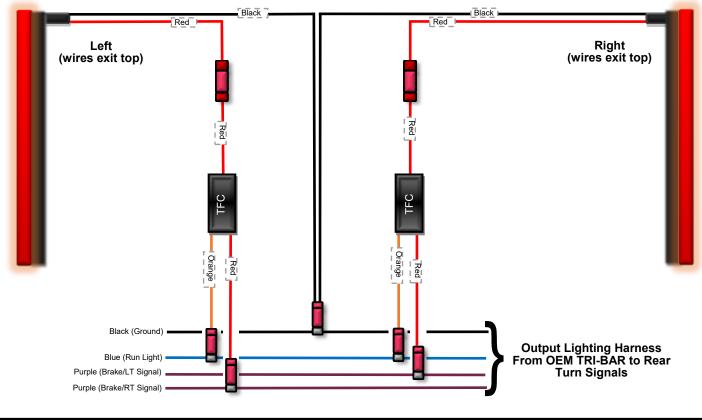

#### Custom Dynamics® Plasma Rods™ 2010-2013 Street Glide/Road Glide Wiring Diagrams

Posi-Tap Posi-Lock Connection Point

#### Single Color Functioning as Brake Only = No additional modules needed



### Single Color Functioning as Run/Brake with 2 Dual Converters (TFC)



#### Wiring Diagrams - Page 2.

#### Single Color Functioning as Brake/Turn with 2 Eclipse Modules (EPZ2)



#### Single Color Functioning as Run/Brake/Turn with 2 Dual Converters (TFC)



## Wiring Diagrams - Page 3.

# Single Color Functioning as Run, Brake, Turn with PB-TRI2 that includes Smart Triple Play Module



Questions? Call us at: 1 (800) 382-1388 M-TH 8:30AM-5:30PM / FR 9:30AM-5:30PM EST