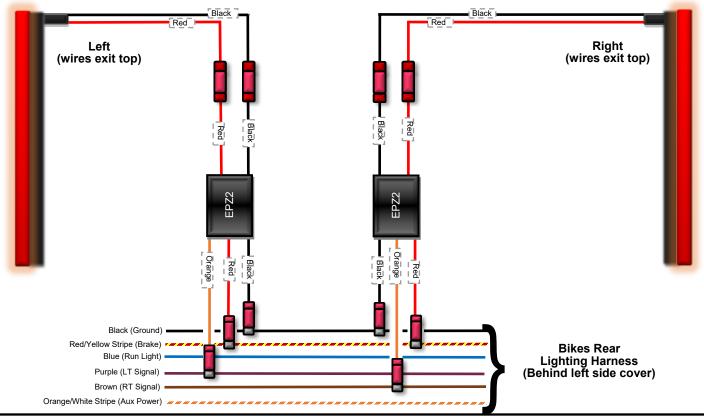

#### Custom Dynamics® Plasma Rods™ 2010-2013 Street Glide/Road Glide Wiring Diagrams

Posi-Tap Posi-Lock Connection Point

#### Single Color Functioning as Brake Only = No additional modules needed



### Single Color Functioning as Run/Brake with 2 Dual Converters (TFC)



#### Wiring Diagrams - Page 2.

#### Single Color Functioning as Brake/Turn with 2 Eclipse Modules (EPZ2)



#### Single Color Functioning as Run/Brake/Turn with 2 Dual Converters (TFC)



## Wiring Diagrams - Page 3.

# Single Color Functioning as Run, Brake, Turn with PB-TRI2 that includes Smart Triple Play Module



Questions? Call us at: 1 (800) 382-1388 M-TH 8:30AM-5:30PM / FR 9:30AM-5:30PM EST