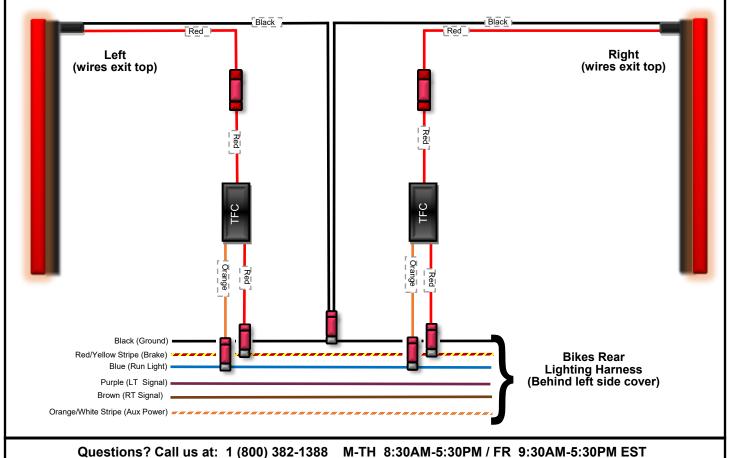

#### Custom Dynamics® Plasma Rods™ 2010-2013 Street Glide/Road Glide Wiring Diagrams

Posi-Tap Posi-Lock Connection Point

#### Single Color Functioning as Brake Only = No additional modules needed



### Single Color Functioning as Run/Brake with 2 Dual Converters (TFC)



#### Wiring Diagrams - Page 2.

#### Single Color Functioning as Brake/Turn with 2 Eclipse Modules (EPZ2)



#### Single Color Functioning as Run/Brake/Turn with 2 Dual Converters (TFC)



## Wiring Diagrams - Page 3.

# Single Color Functioning as Run, Brake, Turn with PB-TRI2 that includes Smart Triple Play Module



Questions? Call us at: 1 (800) 382-1388 M-TH 8:30AM-5:30PM / FR 9:30AM-5:30PM EST