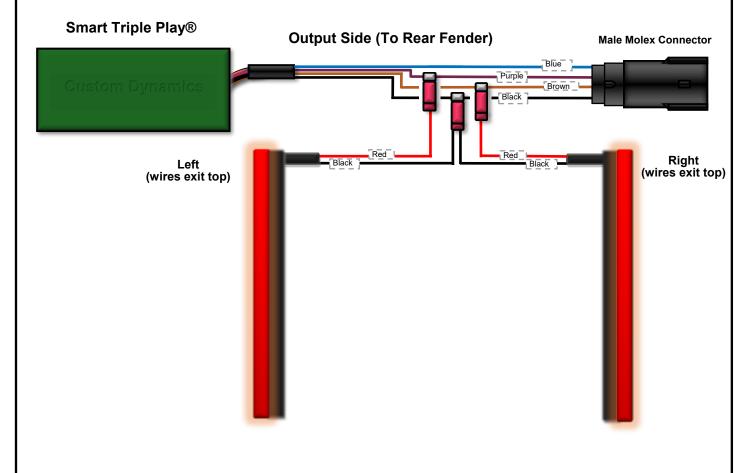

# Single Color Functioning as Run, Brake, Turn with PB-TRI2 that includes Smart Triple Play Module

Questions? Call us at: 1 (800) 382-1388 M-TH 8:30AM-5:30PM / FR 9:30AM-5:30PM EST