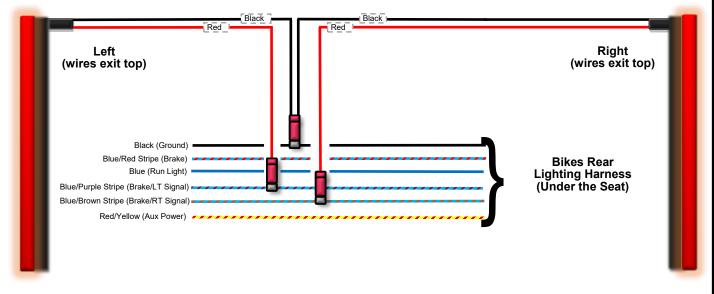

# Custom Dynamics® Plasma Rods™ 2014 - Current Street Glide/Road Glide Wiring Diagrams

Posi-Tap Posi-Lock Connection Point

## Single Color Functioning as Brake Only = No additional modules needed



# Single Color Functioning as Run/Brake with 2 Dual Converters (TFC)



Questions? Call us at: 1 (800) 382-1388 M-TH 8:30AM-5:30PM / FR 9:30AM-5:30PM EST

# Wiring Diagrams - Page 2.

## Single Color Functioning as Brake/Turn = No additional modules needed



#### Single Color Functioning as Run/Brake/Turn with 2 Dual Converters (TFC)



# Wiring Diagrams - Page 3. **Dual Color Functioning as Run/Brake/Turn with GEN-TSD** Right (wires exit top) Left (wires exit top) Black (Ground) Blue/Red Stripe (Brake) Blue (Run Light) Blue/Purple Stripe (Brake/LT Signal) Blue/Brown Stripe (Brake/RT Signal) Red/Yellow (Aux Power) **Bikes Rear Lighting Harness** (Located under the seat) **GEN-TSD Connect to Bikes Rear Fender Lighting Harness** Questions? Call us at: 1 (800) 382-1388 M-TH 8:30AM-5:30PM / FR 9:30AM-5:30PM EST