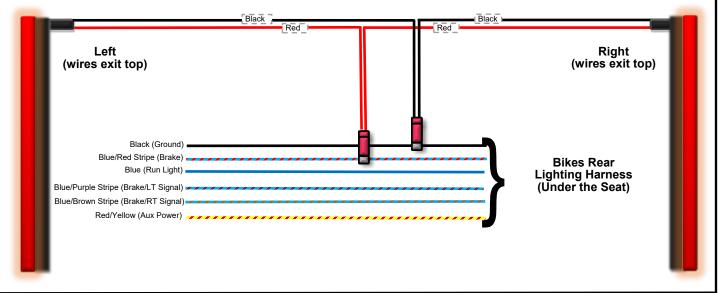

# Custom Dynamics® Plasma Rods™ 2014 - Current Street Glide/Road Glide Wiring Diagrams

Posi-Tap Posi-Lock Connection Point

## Single Color Functioning as Brake Only = No additional modules needed



# Single Color Functioning as Run/Brake with 2 Dual Converters (TFC)



Questions? Call us at: 1 (800) 382-1388 M-TH 8:30AM-5:30PM / FR 9:30AM-5:30PM EST

# Wiring Diagrams - Page 2.

## Single Color Functioning as Brake/Turn = No additional modules needed



#### Single Color Functioning as Run/Brake/Turn with 2 Dual Converters (TFC)



# Wiring Diagrams - Page 3. **Dual Color Functioning as Run/Brake/Turn with GEN-TSD** Right (wires exit top) Left (wires exit top) Black (Ground) Blue/Red Stripe (Brake) Blue (Run Light) Blue/Purple Stripe (Brake/LT Signal) Blue/Brown Stripe (Brake/RT Signal) Red/Yellow (Aux Power) **Bikes Rear Lighting Harness** (Located under the seat) **GEN-TSD Connect to Bikes Rear Fender Lighting Harness** Questions? Call us at: 1 (800) 382-1388 M-TH 8:30AM-5:30PM /