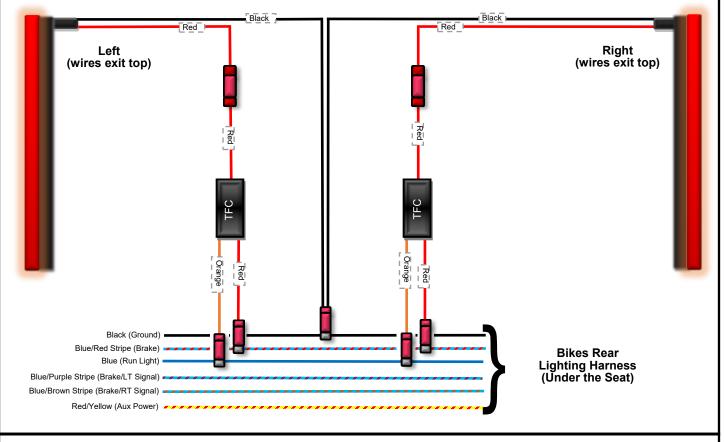

# Single Color Functioning as Run/Brake with 2 Dual Converters (TFC)

Questions? Call us at: 1 (800) 382-1388 M-TH 8:30AM-5:30PM / FR 9:30AM-5:30PM EST