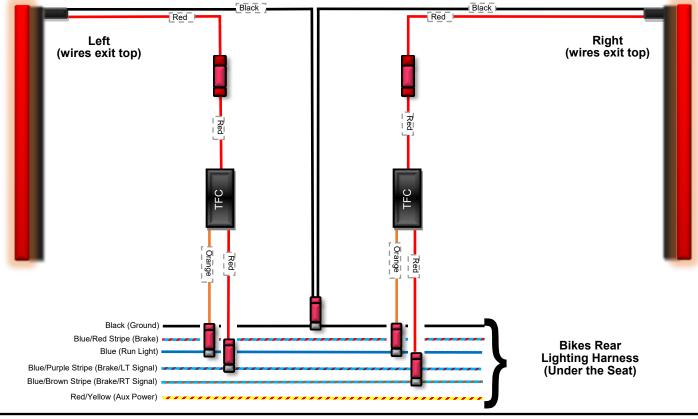

# Custom Dynamics® Plasma Rods™ 2014 - Current Street Glide/Road Glide Wiring Diagrams

Posi-Tap Posi-Lock Connection Point

## Single Color Functioning as Brake Only = No additional modules needed



# Single Color Functioning as Run/Brake with 2 Dual Converters (TFC)



Questions? Call us at: 1 (800) 382-1388 M-TH 8:30AM-5:30PM / FR 9:30AM-5:30PM EST

# Wiring Diagrams - Page 2.

## Single Color Functioning as Brake/Turn = No additional modules needed



#### Single Color Functioning as Run/Brake/Turn with 2 Dual Converters (TFC)



# Wiring Diagrams - Page 3. **Dual Color Functioning as Run/Brake/Turn with GEN-TSD** Right (wires exit top) Left (wires exit top) Black (Ground) Blue/Red Stripe (Brake) Blue (Run Light) Blue/Purple Stripe (Brake/LT Signal) Blue/Brown Stripe (Brake/RT Signal) Red/Yellow (Aux Power) **Bikes Rear Lighting Harness** (Located under the seat) **GEN-TSD Connect to Bikes Rear Fender Lighting Harness** Questions? Call us at: 1 (800) 382-1388 M-TH 8:30AM-5:30PM / FR 9:30AM-5:30PM EST