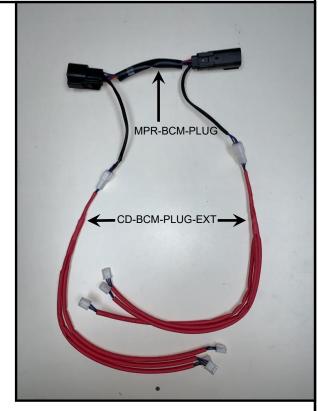

## Custom Dynamics® CD-BCM-PLUG-EXT Tech Bulletin

The CD-BCM-PLUG-EXT extension harness is primarily used with Dual Intensity 3 wire LED products. A dual intensity 3 wire light will typically consist of a ground wire, a low intensity wire (running light), and a high intensity wire (Brake and/or Turn). The CD-BCM-PLUG-EXT will give you 3 output ports when connected to a MPR-BCM-PLUG allowing the use of 3 LED products to a single MPR-BCM-PLUG.

The CD-BCM-PLUG-EXT can be used with the MPR-BCM-PLUG, MPR-HD-PLUG, MPR-SS6-PLUG, MPR-SS8-PLUG and the current version of the Triple Play Module with pigtail harnesses.

Currently, the CD-BCM-PLUG-EXT would be primarily used with following products: