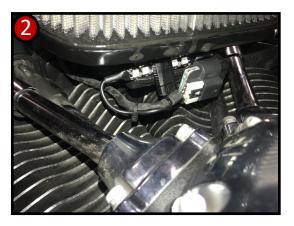

## **PG-ENG-KIT Install Tips**

Mount all LEDs with the arrows pointing towards the front of the motorcycle.

- 1. Under right side fuel tank.
- 2. Under Air Cleaner beneath throttle body
- 3. Frame plate or heat shields. Shines on top of transmission and rear cylinder.