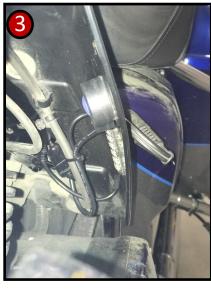

- 4. Under left side fuel tank
- 5. Under horn behind cover
- 6. Frame plate or heat shields. Shines on top of transmission and rear cylinder.