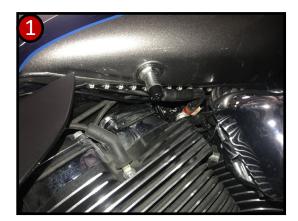

## **PG-ENG-KIT Install Tips**

Mount all LEDs with the arrows pointing towards the front of the motorcycle.

- 1. Under right side fuel tank.
- 2. Under Air Cleaner beneath throttle body
- 3. Frame plate or heat shields. Shines on top of transmission and rear cylinder.