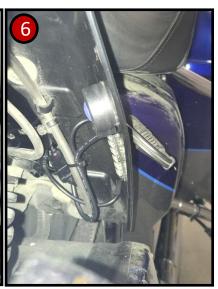

- 4. Under left side fuel tank
- 5. Under horn behind cover
- 6. Frame plate or heat shields. Shines on top of transmission and rear cylinder.