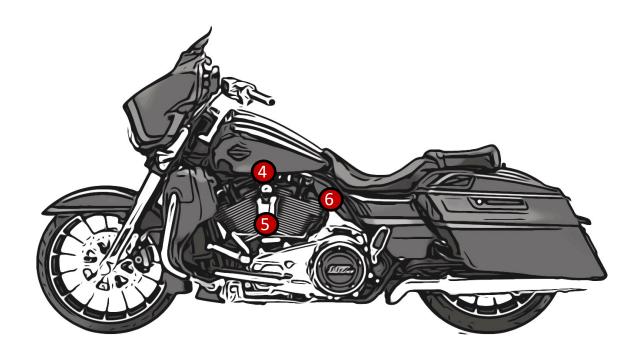

## **PG-ENG-KIT Install Tips**

Mount all LEDs with the arrows pointing towards the front of the motorcycle.

- 1. Under right side fuel tank.
- 2. Under Air Cleaner beneath throttle body
- 3. Frame plate or heat shields. Shines on top of transmission and rear cylinder.

- 4. Under left side fuel tank
- 5. Under horn behind cover
- 6. Frame plate or heat shields. Shines on top of transmission and rear cylinder.