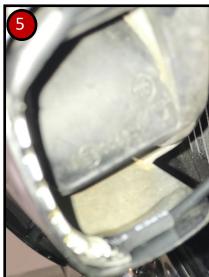

## **PG-ENG-KIT Install Tips**

Mount all LEDs with the arrows pointing towards the front of the motorcycle.

- 1. Under right side fuel tank.
- 2. Under Air Cleaner beneath throttle body
- 3. Frame plate or heat shields. Shines on top of transmission and rear cylinder.

- 4. Under left side fuel tank
- 5. Under horn behind cover
- 6. Frame plate or heat shields. Shines on top of transmission and rear cylinder.