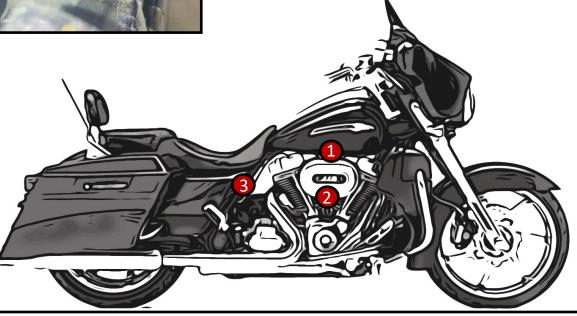

## **PG-ENG-KIT Install Tips**

Mount all LEDs with the arrows pointing towards the front of the motorcycle.

- 1. Under right side fuel tank.
- 2. Under Air Cleaner beneath throttle body
- 3. Frame plate or heat shields. Shines on top of transmission and rear cylinder.

- 4. Under left side fuel tank
- 5. Under horn behind cover
- 6. Frame plate or heat shields. Shines on top of transmission and rear cylinder.