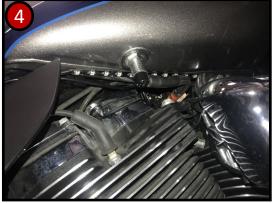

- 4. Under left side fuel tank
- 5. Under horn behind cover
- 6. Frame plate or heat shields. Shines on top of transmission and rear cylinder.